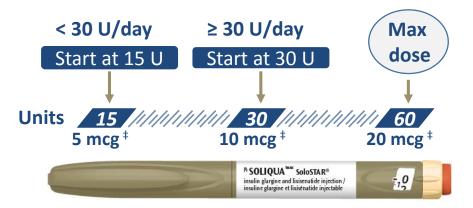

## **Initiation:**

- prior to initiation
- Recommended starting dose for patients uncontrolled on:

Administered subcutaneously once a day within 1 hour prior to the first meal

‡ One Unit of Soliqua 100/33 contains 1 Unit of Lantus® and 0.33 mcg of lixisenatide.

Table 1 - Units of Insulin Glargine and Micrograms of Lixisenatide in Each Dosage of SOLIQUA

| SOLIQUA<br>(dose window<br>display)* | Insulin<br>glargine<br>component<br>dose | Lixisenatide component dose | Comment                                                                                                    |
|--------------------------------------|------------------------------------------|-----------------------------|------------------------------------------------------------------------------------------------------------|
| 2                                    |                                          |                             | Safety test dose – not for injection                                                                       |
| -772                                 |                                          |                             | 12                                                                                                         |
| 15                                   | 15 units                                 | 5 mcg                       | Recommended starting dosage for patients<br>previously treated with less than 30 units of<br>basal insulin |
| 16                                   | 16 units                                 | 5.3 mcg                     |                                                                                                            |
| 17                                   | 17 units                                 | 5.7 mcg                     |                                                                                                            |
| 18                                   | 18 units                                 | 6 mcg                       |                                                                                                            |
| 19                                   | 19 units                                 | 6.3 mcg                     |                                                                                                            |
| 20                                   | 20 units                                 | 6.7 mcg                     |                                                                                                            |
| 21                                   | 21 units                                 | 7 mcg                       |                                                                                                            |
| 22                                   | 22 units                                 | 7.3 mcg                     |                                                                                                            |
| 23                                   | 23 units                                 | 7.7 mcg                     |                                                                                                            |
| 24                                   | 24 units                                 | 8 mcg                       |                                                                                                            |
| 25                                   | 25 units                                 | 8.3 mcg                     |                                                                                                            |
| 26                                   | 26 units                                 | 8.7 mcg                     |                                                                                                            |
| 27                                   | 27 units                                 | 9 mcg                       |                                                                                                            |
| 28                                   | 28 units                                 | 9.3 mcg                     |                                                                                                            |
| 29                                   | 29 units                                 | 9.7 mcg                     |                                                                                                            |
| 30                                   | 30 units                                 | 10 mcg                      | Recommended starting dosage for patients<br>previously treated with 30 to 60 units of<br>basal insulin     |
| 31                                   | 31 units                                 | 10.3 mcg                    |                                                                                                            |
| 32                                   | 32 units                                 | 10.7 mcg                    |                                                                                                            |
| 33                                   | 33 units                                 | 11 mcg                      |                                                                                                            |
| 34                                   | 34 units                                 | 11.3 mcg                    |                                                                                                            |
| 35                                   | 35 units                                 | 11.7 mcg                    |                                                                                                            |
| 36                                   | 36 units                                 | 12 mcg                      |                                                                                                            |
| 37                                   | 37 units                                 | 12.3 mcg                    |                                                                                                            |
| 38                                   | 38 units                                 | 12.7 mcg                    |                                                                                                            |
| 39                                   | 39 units                                 | 13 mcg                      |                                                                                                            |
| 40                                   | 40 units                                 | 13.3 mcg                    |                                                                                                            |
| 41                                   | 41 units                                 | 13.7 mcg                    |                                                                                                            |
| 42                                   | 42 units                                 | 14 mcg                      |                                                                                                            |
| 43                                   | 43 units                                 | 14.3 mcg                    |                                                                                                            |
| 44                                   | 44 units                                 | 14.7 mcg                    |                                                                                                            |
| 45                                   | 45 units                                 | 15 mcg                      |                                                                                                            |
| 46                                   | 46 units                                 | 15.3 mcg                    |                                                                                                            |
| 47                                   | 47 units                                 | 15.7 mcg                    |                                                                                                            |
| 48                                   | 48 units                                 | 16 mcg                      |                                                                                                            |
| 49                                   | 49 units                                 | 16.3 mcg                    |                                                                                                            |
| 50                                   | 50 units                                 | 16.7 mcg                    | 1                                                                                                          |
| 51                                   | 51 units                                 | 17 mcg                      |                                                                                                            |
| 52                                   | 52 units                                 | 17.3 mcg                    | 1                                                                                                          |
| 53                                   | 53 units                                 | 17.7 mcg                    |                                                                                                            |
| 54                                   | 54 units                                 | 18 mcg                      |                                                                                                            |
| 55                                   | 55 units                                 | 18.3 mcg                    |                                                                                                            |
| 56                                   | 56 units                                 | 18.7 mcg                    | 1                                                                                                          |
| 57                                   | 57 units                                 | 19 mcg                      | 1                                                                                                          |
| 58                                   | 58 units                                 | 19.3 mcg                    |                                                                                                            |
| 59                                   | 59 units                                 | 19.7 mcg                    | 1                                                                                                          |
| 60                                   | 60 units                                 | 20 mcg                      | Maximum daily dosage                                                                                       |