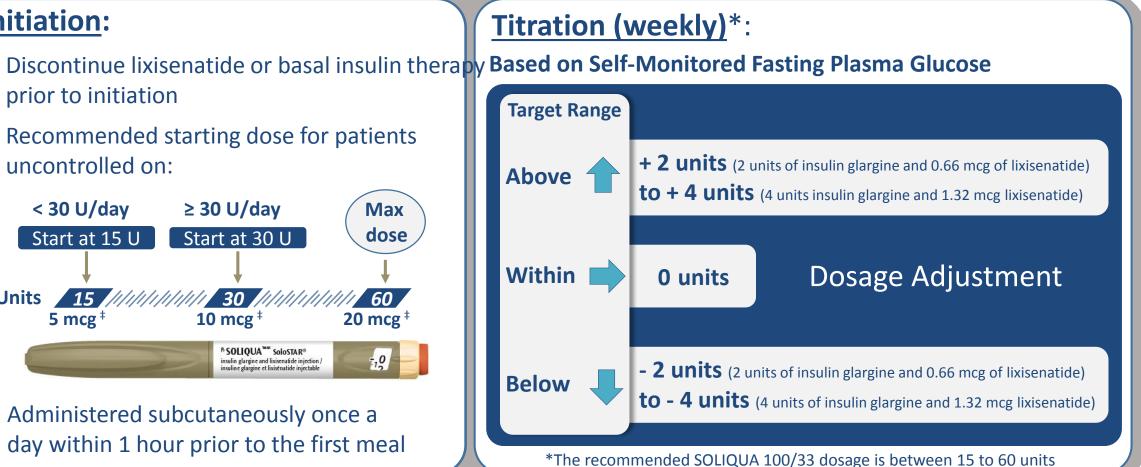

## **Initiation:**

- prior to initiation
- Recommended starting dose for patients uncontrolled on:

Administered subcutaneously once a day within 1 hour prior to the first meal

‡ One Unit of Soliqua 100/33 contains 1 Unit of Lantus® and 0.33 mcg of lixisenatide.

Table 1 - Units of Insulin Glargine and Micrograms of Lixisenatide in Each Dosage of SOLIQUA

| SOLIQUA<br>(dose window<br>display)* | Insulin<br>glargine<br>component<br>dose | Lixisenatide component dose | Comment                                                                                                    |
|--------------------------------------|------------------------------------------|-----------------------------|------------------------------------------------------------------------------------------------------------|
| 2                                    |                                          |                             | Safety test dose – not for injection                                                                       |
| -772                                 |                                          |                             | 12                                                                                                         |
| 15                                   | 15 units                                 | 5 mcg                       | Recommended starting dosage for patients<br>previously treated with less than 30 units of<br>basal insulin |
| 16                                   | 16 units                                 | 5.3 mcg                     |                                                                                                            |
| 17                                   | 17 units                                 | 5.7 mcg                     |                                                                                                            |
| 18                                   | 18 units                                 | 6 mcg                       |                                                                                                            |
| 19                                   | 19 units                                 | 6.3 mcg                     |                                                                                                            |
| 20                                   | 20 units                                 | 6.7 mcg                     |                                                                                                            |
| 21                                   | 21 units                                 | 7 mcg                       |                                                                                                            |
| 22                                   | 22 units                                 | 7.3 mcg                     |                                                                                                            |
| 23                                   | 23 units                                 | 7.7 mcg                     |                                                                                                            |
| 24                                   | 24 units                                 | 8 mcg                       |                                                                                                            |
| 25                                   | 25 units                                 | 8.3 mcg                     |                                                                                                            |
| 26                                   | 26 units                                 | 8.7 mcg                     |                                                                                                            |
| 27                                   | 27 units                                 | 9 mcg                       |                                                                                                            |
| 28                                   | 28 units                                 | 9.3 mcg                     |                                                                                                            |
| 29                                   | 29 units                                 | 9.7 mcg                     |                                                                                                            |
| 30                                   | 30 units                                 | 10 mcg                      | Recommended starting dosage for patients<br>previously treated with 30 to 60 units of<br>basal insulin     |
| 31                                   | 31 units                                 | 10.3 mcg                    |                                                                                                            |
| 32                                   | 32 units                                 | 10.7 mcg                    |                                                                                                            |
| 33                                   | 33 units                                 | 11 mcg                      |                                                                                                            |
| 34                                   | 34 units                                 | 11.3 mcg                    |                                                                                                            |
| 35                                   | 35 units                                 | 11.7 mcg                    |                                                                                                            |
| 36                                   | 36 units                                 | 12 mcg                      |                                                                                                            |
| 37                                   | 37 units                                 | 12.3 mcg                    |                                                                                                            |
| 38                                   | 38 units                                 | 12.7 mcg                    |                                                                                                            |
| 39                                   | 39 units                                 | 13 mcg                      |                                                                                                            |
| 40                                   | 40 units                                 | 13.3 mcg                    |                                                                                                            |
| 41                                   | 41 units                                 | 13.7 mcg                    |                                                                                                            |
| 42                                   | 42 units                                 | 14 mcg                      |                                                                                                            |
| 43                                   | 43 units                                 | 14.3 mcg                    |                                                                                                            |
| 44                                   | 44 units                                 | 14.7 mcg                    |                                                                                                            |
| 45                                   | 45 units                                 | 15 mcg                      |                                                                                                            |
| 46                                   | 46 units                                 | 15.3 mcg                    |                                                                                                            |
| 47                                   | 47 units                                 | 15.7 mcg                    |                                                                                                            |
| 48                                   | 48 units                                 | 16 mcg                      |                                                                                                            |
| 49                                   | 49 units                                 | 16.3 mcg                    |                                                                                                            |
| 50                                   | 50 units                                 | 16.7 mcg                    | 1                                                                                                          |
| 51                                   | 51 units                                 | 17 mcg                      |                                                                                                            |
| 52                                   | 52 units                                 | 17.3 mcg                    | 1                                                                                                          |
| 53                                   | 53 units                                 | 17.7 mcg                    |                                                                                                            |
| 54                                   | 54 units                                 | 18 mcg                      |                                                                                                            |
| 55                                   | 55 units                                 | 18.3 mcg                    |                                                                                                            |
| 56                                   | 56 units                                 | 18.7 mcg                    | 1                                                                                                          |
| 57                                   | 57 units                                 | 19 mcg                      | 1                                                                                                          |
| 58                                   | 58 units                                 | 19.3 mcg                    |                                                                                                            |
| 59                                   | 59 units                                 | 19.7 mcg                    | 1                                                                                                          |
| 60                                   | 60 units                                 | 20 mcg                      | Maximum daily dosage                                                                                       |